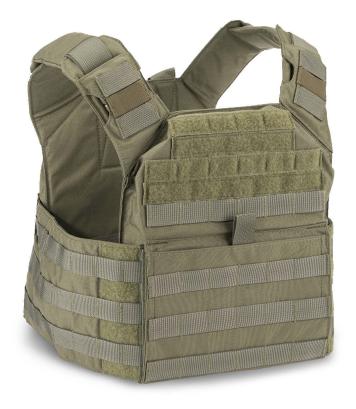

## SHELLBACK TACTICAL BANSHEE RIFLE PLATE CARRIER RANGER GREEN

The Banshee Rifle Plate Carrier was designed to meet and exceed the needs of law enforcement, military, and private military operators. This ultra lightweight, low profile, high quality plate carrier has great load carrying capacity. Designed for protection, utility and mobility in a compact lightweight design.

The Banshee Rifle Plate Carrier accommodates soft ballistic cummerbund inserts, soft ballistic plate backers, level III and level IV hard armor plates.

Just like all other Shellback Tactical products, the Banshee Rifle Plate Carrier comes with a 100% lifetime guarantee. If you break it, we will fix it or replace it free of charge.

## **SPECIFICATIONS:**

- Made of 500 denier Cordura nylon
- Front and rear plate pockets load from the bottom
- Will accept up to 10" x 12" Level III or IV hard armor plates
- Adjustable and removable cummerbund with interior and exterior PALS webbing
- Cummerbund sides accept 17" x 6" soft ballistic armor inserts
- Empty carrier weight 2 lbs 5 oz
- Numerous PALS webbing attachment points along the front, back and shoulders for MOLLE pouches

- Front and back real loop panels for ID placards and patches
- Padded, fully adjustable front, back and shoulder areas
- Heavy duty bar tacking at key stress points
- Rear drag handle
- Quick release buckle secondary securing system
- Made in the USA
- Berry compliant