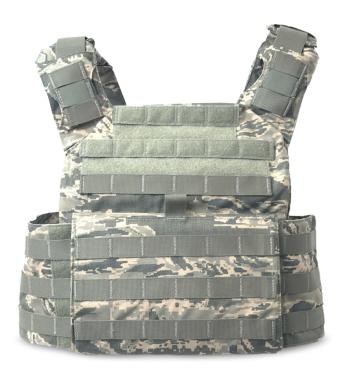

## SHELLBACK TACTICAL BANSHEE RIFLE PLATE CARRIER ABII

The Banshee Rifle Plate Carrier was designed to meet and exceed the needs of law enforcement, military, and private military operators. This ultra lightweight, low profile, high quality plate carrier has great load carrying capacity. Designed for protection, utility and mobility in a compact lightweight design.

The Banshee Rifle Plate Carrier accommodates soft ballistic cummerbund inserts, soft ballistic plate backers, level III and level IV hard armor plates.

Just like all other Shellback Tactical products, the Banshee Rifle Plate Carrier comes with a 100% lifetime guarantee. If you break it, we will fix it or replace it free of charge.

## **SPECIFICATIONS:**

- Made of 500 denier Cordura nylon
- Front and rear plate pockets load from the bottom
- Will accept up to 10" x 12" Level III or IV hard armor plates
- Adjustable and removable cummerbund with interior and exterior PALS webbing
- Cummerbund sides accept 17" x 6" soft ballistic armor inserts
- Empty carrier weight 2 lbs 5 oz
- Numerous PALS webbing attachment points along the front, back and shoulders for MOLLE pouches

- Front and back real loop panels for ID placards and patches
- Padded, fully adjustable front, back and shoulder areas
- Heavy duty bar tacking at key stress points
- Rear drag handle
- Quick release buckle secondary securing system
- Made in the USA
- Berry compliant